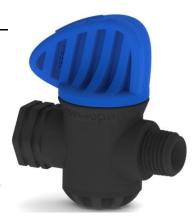

## 2-Way Valve 1/4"

Catalog number: 23002404042

TEFEN 2-Way Valve  $\frac{1}{4}$ " is designed to operate at high pressure and a wide range of temperature.

## Features:

- High pressure resistance.
- Wide temperature range.
- Long life reliable product.
- Low pressure head loss.
- Light weight, easy to transport.
- Environment friendly, non-toxic.
- **Easy** and fast installation, very easy to operate.
- WRAS approved (cold water use only).

## <u>Technical Specifications:</u>

- Max. working pressure: 16 bar (232 psi).
- Threads: B.S.P.T
- ❖ Temperature range: -20 to +90°C (-4 to 190°F).
- Thread type/size: Male/Female 1/4".