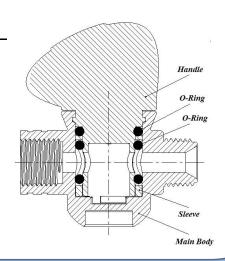

TEFEN Manufacture and Marketing Plastic Products (1990) LTD

## 2-Way Valve 1/4"

Catalog number: 23002404042

TEFEN 2-Way Valve  $\frac{1}{4}$ " is designed to operate at high pressure and a wide range of temperature.

## Features:

- High pressure resistance.
- Wide temperature range.
- Long life reliable product.
- Low pressure head loss.
- Light weight, easy to transport.
- Environment friendly, non-toxic.
- **Easy** and fast installation, very easy to operate.
- WRAS approved (cold water use only).

## <u>Technical Specifications:</u>

- Max. working pressure: 16 bar (232 psi).
- Threads: B.S.P.T
- ❖ Temperature range: -20 to +90°C (-4 to 190°F).
- Thread type/size: Male/Female 1/4".

## Materials:

- ❖ Body + Handle: POM/Acetal
- ❖ O-Rings: NBR